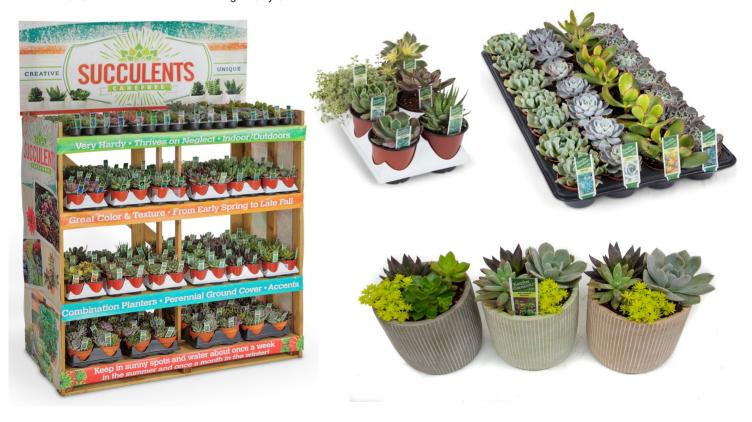

\*4.5" Cement with Lines is substituting 4" Clay Combo

4.5" Cement with Line Combos

Succulent Collection

2" Succulents

3.5" Succulents

873132

873127

873128

873129

304

128

144

\$2.54

\$4.24

\$8.44

\$325.12

\$610.56

\$270.08

\$4.98

\$7.98

\$15.98

Cost

\$1,205.76

\*plus shipping