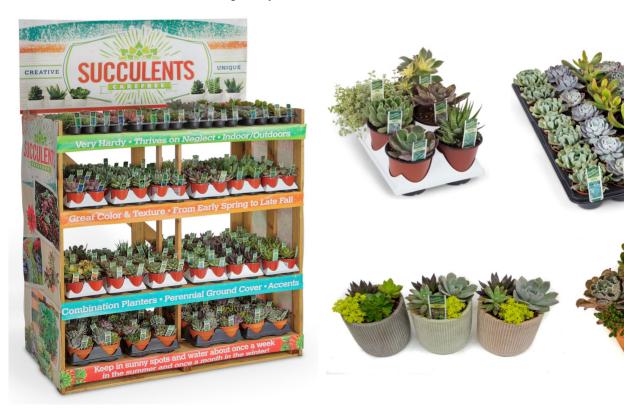

## 2022 Succulent Collection A

| Custom<br>Custom                                 | ner #:<br>ner P.O.#: |                                                                                            |               | JE VROOMEN  GARDEN PRODUCTS  3850 Clearveiw Court, Gurnee, IL 60031 Phone 847 395 9926 Fax 800 395 9920 sales@devroomen.com www.devroomen.com |           |         |                |  |
|--------------------------------------------------|----------------------|--------------------------------------------------------------------------------------------|---------------|-----------------------------------------------------------------------------------------------------------------------------------------------|-----------|---------|----------------|--|
| Ship to<br>Phone:<br>Fax:                        |                      |                                                                                            | sa            |                                                                                                                                               |           |         |                |  |
| Email:  Bill to: (if different)  Payment Method: |                      | □ <b>VISA</b> □ <b>Bill</b> 1? Please fill out a credit application form. This form can be | found on www  | SMPLE ASUR PERENNIA                                                                                                                           |           |         |                |  |
| Card #:                                          |                      | The same and a state approach form. The form earling                                       | Tourid on www | Sales Rep                                                                                                                                     |           |         |                |  |
| Ship da                                          |                      |                                                                                            |               | Calco I to                                                                                                                                    | <u>'P</u> |         |                |  |
| order                                            | Item#                | Description                                                                                | Qty /<br>Rack | Catalog<br>\$ each                                                                                                                            |           | MSRP    | Rack Cost      |  |
|                                                  | 873131               | Succulent Collection                                                                       | 256           |                                                                                                                                               |           |         |                |  |
|                                                  | 873127               | 2" Succulents                                                                              | 128           | \$2.54                                                                                                                                        | \$325.12  | \$4.98  | \$1,178.27     |  |
|                                                  | 873128               | 3.5" Succulents                                                                            | 72            | \$4.24                                                                                                                                        | \$305.28  | \$7.98  | *plus shipping |  |
|                                                  | 873129               | 4.5" Cement with Lines                                                                     | 32            | \$8.44                                                                                                                                        | \$270.08  | \$15.98 |                |  |

\$11.59

\$278.16

\$21.98

\*4.5" Cement with Lines is substituting 4" Clay Combo

6" Clay Combos

873130